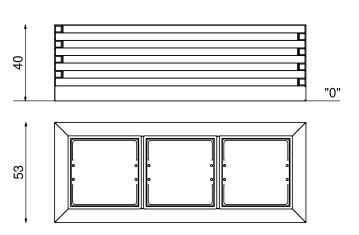

| Dimensions                  | 133 x 53 cm |
|-----------------------------|-------------|
| Overall height              | 40 cm       |
| Availability of spare parts | Yes         |

## **Installation method**

133

1:20