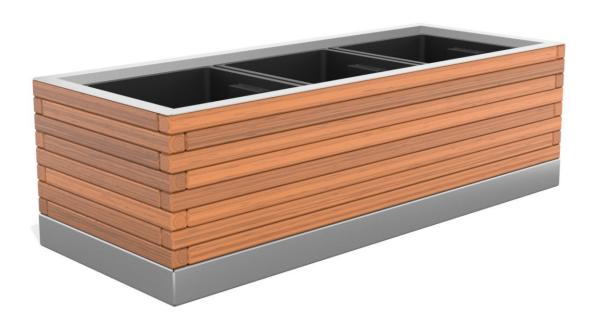

## **Product description**

 $\textbf{Construction:} \ \text{Made of 2 mm thick AISI 304 stainless steel sheet, cleaned through bead blasting.}$ 

**Wood:** African exotic wood, characterised by high durability and density. Boards with a cross-section of 40x40 mm impregnated with transparent oil for exotic wood.

Insert: Made of plastic, with the option to include drainage holes.

## **Materials**

Exotic wood IROKO 40x40mm.