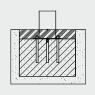

d steel, aluminum, laminate, ropes, elements made in rotomoulding technology, elements made of polyamid, polypropylene elements, revealed during usage, which arise from manufacturing reasons.

2 years

The Guaranty covers all flaws of the elements made of rubber, moving elements ( bearings, joints), electronic elements, elements made of EPDM, elements made of plywood and other not mentioned before revealed during usage, which arise from manufacturing reasons.



# 6092

## **Product description**

**Construction:** Made of stainless steel profiles measuring 60x20 mm, cleaned through bead blasting.

**Wood:** African exotic wood, characterised by high durability and density. Boards with a cross-section of 40x40 mm impregnated with transparent oil for exotic wood.

#### Installation method



on flanges



1:25



#### **Materials**



Construction made of stainless steel AISI304 resistant to various weather conditions.



Exotic wood IROKO 40x40mm.