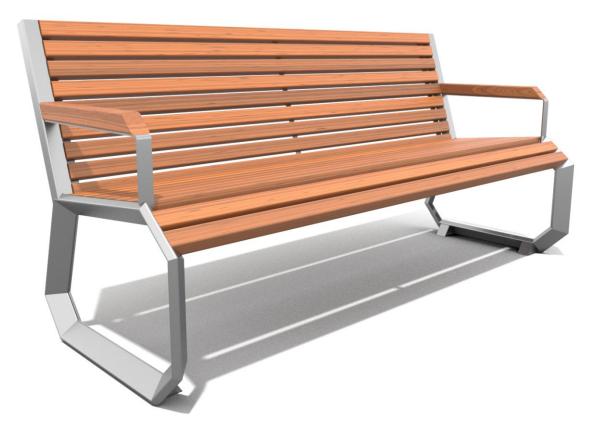

## **Product description**

**Construction:** Made of stainless steel profiles measuring 60x20 mm, cleaned through bead blasting.

**Wood:** African exotic wood, characterised by high durability and density. Boards with a cross-section of 40x40 mm impregnated with transparent oil for exotic wood.

#### **Materials**

Construction made of stainless steel AISI304 resistant to various weather conditions.

Exotic wood IROKO 40x40mm.