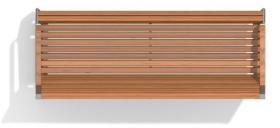

## **Product description**

**Construction:** Made of stainless steel profiles measuring 60x20 mm, cleaned through bead blasting.

**Wood:** African exotic wood, characterised by high durability and density. Boards with a cross-section of 40x40 mm impregnated with transparent oil for exotic wood.

#### **Materials**

Construction made of stainless steel AISI304 resistant to various weather conditions.

Exotic wood IROKO 40x40mm.