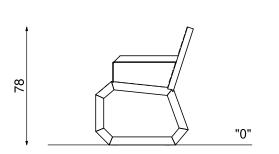

## Information about the product

| Dimensions                  | 162 x 65 cm |
|-----------------------------|-------------|
| Overall height              | 78 cm       |
| Availability of spare parts | Yes         |