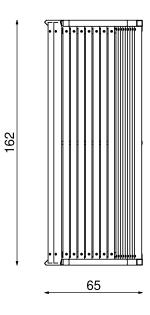

## Information about the product

| Dimensions                  | 162 x 65 cm |
|-----------------------------|-------------|
| Overall height              | 78 cm       |
| Availability of spare parts | Yes         |

## **Product description**

**Construction:** Made of stainless steel profiles measuring 60x20 mm, cleaned through bead blasting.

**Wood:** African exotic wood, characterised by high durability and density. Boards with a cross-section of 40x40 mm impregnated with transparent oil for exotic wood.

#### **Materials**

Construction made of stainless steel AISI304 resistant to various weather conditions.

Exotic wood IROKO 40x40mm.