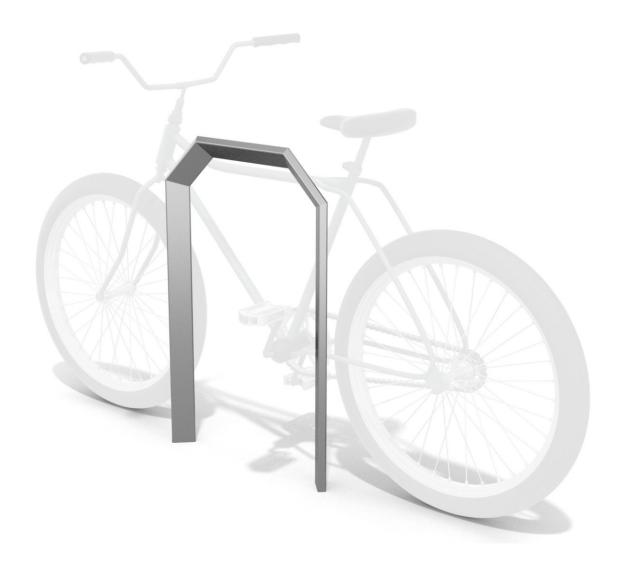

## **Product description**

Construction: Made of stainless steel profiles measuring 60x20 mm, cleaned through bead blasting.

# **Materials**

Frame made of stainless steel AISI304 resistant to various weather conditions.