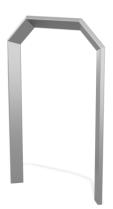

## **Product description**

Construction: Made of stainless steel profiles measuring 60x20 mm, cleaned through bead blasting.

# **Materials**

Frame made of stainless steel AISI304 resistant to various weather conditions.