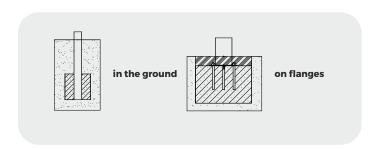

oden elements (pine, spruce), revealed during usage, which arise from manufacturing reasons.



5 years

The Guaranty covers all flaws of the elements made of powder coated steel, aluminum, laminate, ropes, elements made in rotomoulding technology, elements made of polyamid, polypropylene elements, revealed during usage, which arise from manufacturing reasons.



The Guaranty covers all flaws of the elements made of rubber, moving elements (bearings, joints), electronic elements, elements made of EPDM, elements made of plywood and other not mentioned before revealed during usage, which arise from manufacturing reasons.



## **Product description**

Construction: Made of stainless steel profiles measuring 60x20 mm, cleaned through bead blasting.

# 8 "0"

1:15

## **Installation method**





# **Materials**



Frame made of stainless steel AISI304 resistant to various weather conditions.