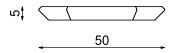

# Information about the product

| Dimensions                  | 50 x 5 cm |
|-----------------------------|-----------|
| Overall height              | 80 cm     |
| Availability of spare parts | Yes       |