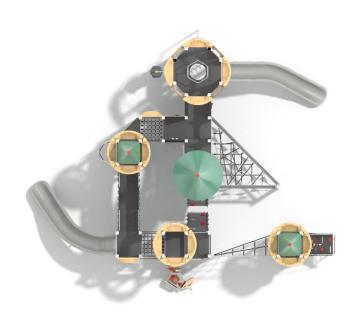

Kinglo Slott Art: B8619

## Information about the product

| Dimensions                                                                                  | 820 x 963 cm                           |
|---------------------------------------------------------------------------------------------|----------------------------------------|
| Safety zone                                                                                 | 1160 x 1293 cm                         |
| Safety zone area                                                                            | 103,4 m <sup>2</sup>                   |
| Overall height                                                                              | 802 cm                                 |
| Free fall height                                                                            | 240 cm                                 |
| Amount of users                                                                             | 50                                     |
| Tallest element                                                                             | 475 cm                                 |
| Heaviest element                                                                            | 70 kg                                  |
| Product complies with EN 1176-1:2017-12                                                     | Yes                                    |
| Availability of spare parts                                                                 | Yes                                    |
| Age range                                                                                   | 3-12                                   |
| According to EN 1176-1:2017-12 norm, the product requires applying a safe free fall height. | ety surface according to the product's |

Functions

## **Kinglo Slott** Art: B8619