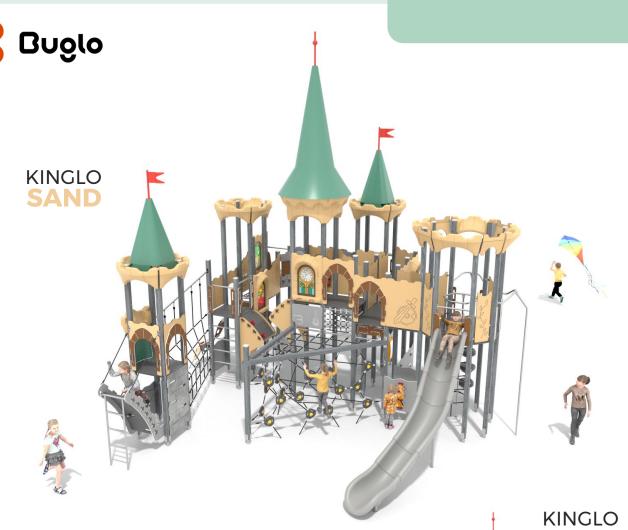

Kinglo Slott Art: B8619



## Information about the product

| Dimensions                                                                                  | 820 x 963 cm                           |
|---------------------------------------------------------------------------------------------|----------------------------------------|
| Safety zone                                                                                 | 1160 x 1293 cm                         |
| Safety zone area                                                                            | 103,4 m <sup>2</sup>                   |
| Overall height                                                                              | 802 cm                                 |
| Free fall height