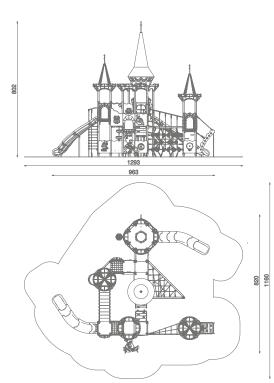

## Information about the product

| Dimensions                                                                                  | 820 x 963 cm                           |
|---------------------------------------------------------------------------------------------|----------------------------------------|
| Safety zone                                                                                 | 1160 x 1293 cm                         |
| Safety zone area                                                                            | 103,4 m <sup>2</sup>                   |
| Overall height                                                                              | 802 cm                                 |
| Free fall height                                                                            | 240 cm                                 |
| Amount of users                                                                             | 50                                     |
| Tallest element                                                                             | 475 cm                                 |
| Heaviest element                                                                            | 70 kg                                  |
| Product complies with EN 1176-1:2017-12                                                     | Yes                                    |
| Availability of spare parts                                                                 | Yes                                    |
| Age range                                                                                   | 3-12                                   |
| According to EN 1176-1:2017-12 norm, the product requires applying a safe free fall height. | ety surface according to the product's |