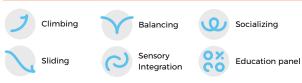

| 475 cm                                 |
| Heaviest element                                                                            | 70 kg                                  |
| Product complies with EN 1176-1:2017-12                                                     | Yes                                    |
| Availability of spare parts                                                                 | Yes                                    |
| Age range                                                                                   | 3-12                                   |
| According to EN 1176-1:2017-12 norm, the product requires applying a safe free fall height. | ety surface according to the product's |



Functions





## **Kinglo Slott** Art: B8619





## Materials



Wood from coniferous trees (Scandinavian spruce), with a crosssection of 90x90 mm, heartwood-free, layered with polyurethane adhesives completely resistant to moisture. The wood undergoes a three-stage impregnation

16 mm diameter polypropylene ropes ppmultislip, with a steel core.



Elements made of stainless steel AISI304 totally resistant to various weather conditions.

polycarbonate sheets inside.

Anthracite non-slip HPL 18 mm panel with hexagonal structurem characterized by maximum resistance to environmental factors and highest durability against



Wall panels made of coloured, highest quality HPL 13 mm (black HPL 8mm), completely resistant moisture and UV. to moisture and UV.



Wall panels made of high quality, coloured tri