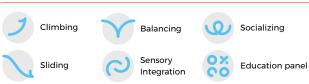

| 440 cm        |
| Heaviest element                                                                                                                 | 35 kg         |
| Product complies with EN 1176-1:2017-12                                                                                          | Yes           |
| Availability of spare parts                                                                                                      | Yes           |
| Age range                                                                                                                        | 3-12          |
| According to EN 1176-1:2017-12 norm, the product requires applying a safety surface according to the product's free fall height. |               |



## Functions





## Kinglo Slott Art: B8618









## Materials



Wood from coniferous trees (Scandinavian spruce), with a crosssection of 90x90 mm, heartwood-free, layered with polyurethane adhesives completely resistant to moisture. The wood undergoes a three-stage impregnation



Elements made of stainless steel AISI304 totally resistant to various weather conditions. Elements made of stainless steel AISI304 totally resistant to various weather conditions. Anthracite non-slip HPL 18 mm panel with hexagonal structurem characterized by maximum resistance to environmental factors and highest durability against

abrasion.

Wall panels made of Wall panels made coloured, highest quality quality, coloured 1 HPL 13 mm (black HPL HDPE 15 mm, resi 8mm), completely resistant moisture and UV. to moisture and