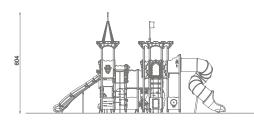

## Information about the product

| Dimensions                                                                                                                       | 606 x 1037 cm |
|----------------------------------------------------------------------------------------------------------------------------------|---------------|
| Safety zone                                                                                                                      | 926 x 1403 cm |
| Safety zone area                                                                                                                 | 84,7 m²       |
| Overall height                                                                                                                   | 604 cm        |
| Free fall height                                                                                                                 | 240 cm        |
| Amount of users                                                                                                                  | 42            |
| Tallest element                                                                                                                  | 440 cm        |
| Heaviest element                                                                                                                 | 35 kg         |
| Product complies with EN 1176-1:2017-12                                                                                          | Yes           |
| Availability of spare parts                                                                                                      | Yes           |
| Age range                                                                                                                        | 3-12          |
| According to EN 1176-1:2017-12 norm, the product requires applying a safety surface according to the product's free fall height. |               |