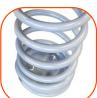

Spring made of spring steel, with a diameter of 200 mm and a rod diameter of 20 mm. The spring set is powder galvanized and powder coated with polyester paints that are UV resistant.