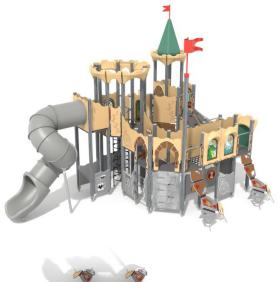

|
| Heaviest element                                                                                                                 | 35 kg         |
| Product complies with EN 1176-1:2017-12                                                                                          | Yes           |
| Availability of spare parts                                                                                                      | Yes           |
| Age range                                                                                                                        | 3-12          |
| According to EN 1176-1:2017-12 norm, the product requires applying a safety surface according to the product's free fall height. |               |



## Functions





## Kinglo Slott Art: B8618









## Materials



Wood from coniferous trees (Scandinavian spruce), with a crosssection of 90x90 mm, heartwood-free, layered with polyurethane adhesives completely resistant to moisture. The wood undergoes a three-stage impregnation



Elements made of stainless steel AISI304 totally resistant to various weather conditions. Elements made of stainless steel AISI304 totally resistant to various weather conditions. Anthracite non-slip HPL 18 mm panel with hexagonal structurem characterized by maximum resistance to environmental factors and highest durability against

abrasion.

Wall panels made of Wall panels made coloured, highest quality quality, coloured 1 HPL 13 mm (black HPL HDPE 15 mm, resi 8mm), completely resistant moisture and UV. to moisture and UV.

Wall panels made of high quali