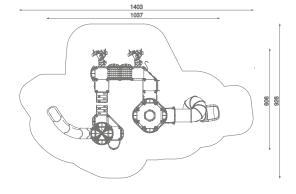

## Information about the product

| Dimensions                                                                                                                       | 606 x 1037 cm |
|----------------------------------------------------------------------------------------------------------------------------------|---------------|
| Safety zone                                                                                                                      | 926 x 1403 cm |
| Safety zone area                                                                                                                 | 84,7 m²       |
| Overall height                                                                                                                   | 604 cm        |
| Free fall height                                                                                                                 | 240 cm        |
| Amount of users                                                                                                                  | 42            |
| Tallest element                                                                                                                  | 440 cm        |
| Heaviest element                                                                                                                 | 35 kg         |
| Product complies with EN 1176-1:2017-12                                                                                          | Yes           |
| Availability of spare parts                                                                                                      | Yes           |
| Age range                                                                                                                        | 3-12          |
| According to EN 1176-1:2017-12 norm, the product requires applying a safety surface according to the product's free fall height. |               |