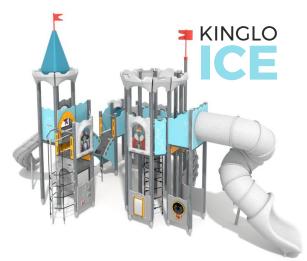

| 440 cm        |
| Heaviest element                                                                                                                 | 35 kg         |
| Product complies with EN 1176-1:2017-12                                                                                          | Yes           |
| Availability of spare parts                                                                                                      | Yes           |
| Age range                                                                                                                        | 3-12          |
| According to EN 1176-1:2017-12 norm, the product requires applying a safety surface according to the product's free fall height. |               |



## Functions





## Kinglo Slott Art: B8618









## Materials



Wood from coniferous trees (Scandinavian spruce), with a crosssection of 90x90 mm, heartwood-free, layered with polyurethane adhesives completely resistant to moisture. The wood undergoes a three-stage impregnation



Elements made of stainless steel AISI304 totally resistant to various weather conditions. Elements made of stainless steel AISI304 totally resistant to various weather conditions. Anthracite non-slip HPL 18 mm panel with hexagonal structurem characterized by maximum resistance to environmental factors and highest durability against

abrasion.

Wall panels made of Wall panels made coloured, highest quality quality, coloured 1 HPL 13 mm (black HPL HDPE 15 mm, resi 8mm), completely resistant moisture and UV.