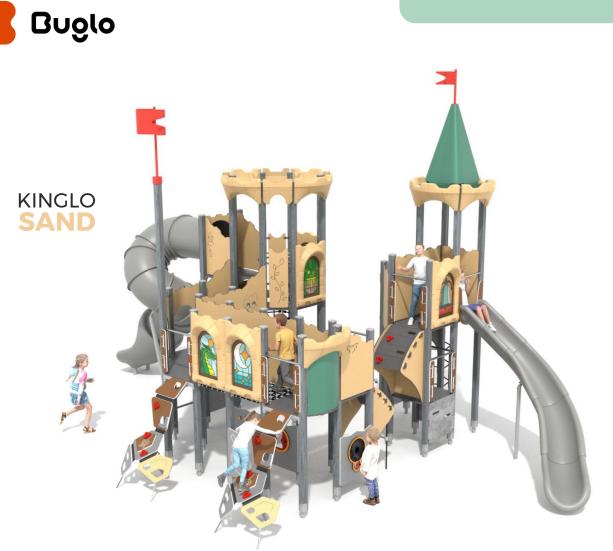

Kinglo Slott Art: B8618

## Information about the product

| Dimensions                                                                                                                       | 606 x 1037 cm |
|----------------------------------------------------------------------------------------------------------------------------------|---------------|
| Safety zone                                                                                                                      | 926 x 1403 cm |
| Safety zone area                                                                                                                 | 84,7 m²       |
| Overall height                                                                                                                   | 604 cm        |
| Free fall height                                                                                                                 | 240 cm        |
| Amount of users                                                                                                                  | 42            |
| Tallest element                                                                                                                  | 440 cm        |
| Heaviest element                                                                                                                 | 35 kg         |
| Product complies with EN 1176-1:2017-12                                                                                          | Yes           |
| Availability of spare parts                                                                                                      | Yes           |
| Age range                                                                                                                        | 3-12          |
| According to EN 1176-1:2017-12 norm, the product requires applying a safety surface according to the product's free fall height. |               |