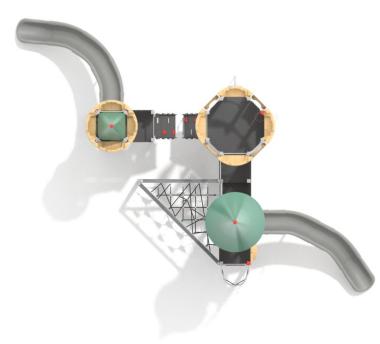

| 40 kg          |
| Product complies with EN 1176-1:2017-12                                                                        | Yes            |
| Availability of spare parts                                                                                    | Yes            |
| Age range                                                                                                      | 3-12           |
| According to EN 1176-1:2017-12 norm, the product requires applying a safety surface according to the product's |                |

According to EN 1176-1:2017-12 norm, the product requires applying a safety surface according to the profree fall height.

## **Functions**



Climbing



Balancing



Socializing



Sliding





Education panel





## Kinglo Slott

Art: B8616





## **Materials**



Wood from coniferous trees (Scandinavian spruce), with a crosssection of 90x90 mm, heartwood-free, layered with polyurethane adhesives completely resistant to moisture. The wood undergoes a three-stage impregnation



stainless steel AISI304 totally resistant to various weather conditions.



stainless steel AISI304 totally resistant to various weather conditions.



Anthracite non-slip HPL 18 mm panel with hexagonal structurem characterized by maximum resistance to environmental factors and highest durability against abrasion.



coloured, highest quality HPL 13 mm (black HPL 8mm), completely resistant moisture and UV. to moisture and UV.



quality, coloured triple-layer HDPE 15 mm, resistant to



16 mm diameter multislip, with a steel core.



Elements made of LDP