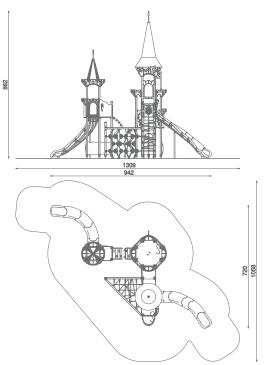

## Information about the product

| Dimensions                                                                                                     | 720 x 942 cm   |
|----------------------------------------------------------------------------------------------------------------|----------------|
| Safety zone                                                                                                    | 1058 x 1309 cm |
| Safety zone area                                                                                               | 81,2 m²        |
| Overall height                                                                                                 | 862 cm         |
| Free fall height                                                                                               | 240 cm         |
| Amount of users                                                                                                | 34             |
| Tallest element                                                                                                | 535 cm         |
| Heaviest element                                                                                               | 40 kg          |
| Product complies with EN 1176-1:2017-12                                                                        | Yes            |
| Availability of spare parts                                                                                    | Yes            |
| Age range                                                                                                      | 3-12           |
| According to EN 1176-1:2017-12 norm, the product requires applying a safety surface according to the product's |                |

According to EN 1176-1:2017-12 norm, the product requires applying a safety surface according to the profree fall height.