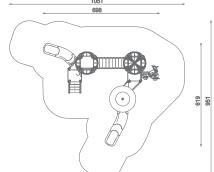

### Information about the product

| Dimensions                                                                                                     | 619 x 698 cm  |
|----------------------------------------------------------------------------------------------------------------|---------------|
| Safety zone                                                                                                    | 951 x 1051 cm |
| Safety zone area                                                                                               | 59,7 m²       |
| Overall height                                                                                                 | 712 cm        |
| Free fall height                                                                                               | 165 cm        |
| Amount of users                                                                                                | 22            |
| Tallest element                                                                                                | 385 cm        |
| Heaviest element                                                                                               | 70 kg         |
| Product complies with EN 1176-1:2017-121:2017-12                                                               | Yes           |
| Availability of spare parts                                                                                    | Yes           |
| Age range                                                                                                      | 1-12          |
| According to EN 1176-3-2017-12 norm, the product requires applying a safety surface according to the product's |               |