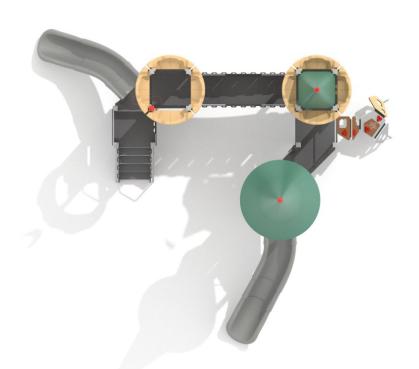

# Kinglo Slott

KINGLO

### Information about the product

| Dimensions                                                                                                     | 619 x 698 cm  |
|----------------------------------------------------------------------------------------------------------------|---------------|
| Safety zone                                                                                                    | 951 x 1051 cm |
| Safety zone area                                                                                               | 59,7 m²       |
| Overall height                                                                                                 | 712 cm        |
| Free fall height                                                                                               | 165 cm        |
| Amount of users                                                                                                | 22            |
| Tallest element                                                                                                | 385 cm        |
| Heaviest element                                                                                               | 70 kg         |
| Product complies with EN 1176-1:2017-121:2017-12                                                               | Yes           |
| Availability of spare parts                                                                                    | Yes           |
| Age range                                                                                                      | 1-12          |
| According to EN 1176-3-2017-12 norm, the product requires applying a safety surface according to the product's |               |

### **Functions**

Climbing

Balancing

Socializing

Sliding

Education panels

# Kinglo Slott

Art: B8615