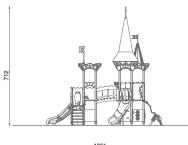

### Information about the product

| Dimensions                                                                                                     | 619 x 698 cm  |
|----------------------------------------------------------------------------------------------------------------|---------------|
| Safety zone                                                                                                    | 951 x 1051 cm |
| Safety zone area                                                                                               | 59,7 m²       |
| Overall height                                                                                                 | 712 cm        |
| Free fall height                                                                                               | 165 cm        |
| Amount of users                                                                                                | 22            |
| Tallest element                                                                                                | 385 cm        |
| Heaviest element                                                                                               | 70 kg         |
| Product complies with EN 1176-1:2017-121:2017-12                                                               | Yes           |
| Availability of spare parts                                                                                    | Yes           |
| Age range                                                                                                      | 1-12          |
| According to EN 1176-3-2017-12 norm, the product requires applying a safety surface according to the product's |               |