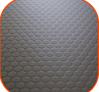

Elements made of stainless steel AISI304 totally resistant to various weather conditions.

Elements made of stainless steel AISI304 totally resistant to various weather conditions.

Anthracite non-slip HPL 18 mm panel with hexagonal structurem characterized by maximum resistance to environmental factors and highest durability against abrasion.