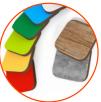

Wall panels made of coloured, highest quality HPL 13 mm (black HPL 8mm), completely resistant moisture and UV. to moisture and UV.

Wall panels made of high quality, coloured triple-layer HDPE 15 mm, resistant to