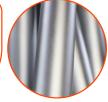

Elements made of stainless steel AISI304 totally resistant to various weather conditions.

Elements made of stainless steel AISI304 totally resistant to various weather conditions.

Anthracite non-slip HPL 18 mm panel with hexagonal structurem characterized by maximum resistance to environmental factors and highest durability against abrasion.