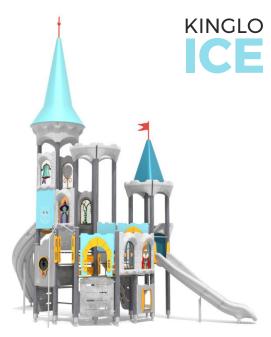

Kinglo Slott Art: B8614

## Information about the product

| Dimensions                                                                                                     | 418 x 834 cm        |
|----------------------------------------------------------------------------------------------------------------|---------------------|
| Safety zone                                                                                                    | 746 x 1196 cm       |
| Safety zone area                                                                                               | 56,2 m <sup>2</sup> |
| Overall height                                                                                                 | 840 cm              |
| Free fall height                                                                                               | 240 cm              |
| Amount of users                                                                                                | 20                  |
| Tallest element                                                                                                | 470 cm              |
| Heaviest element                                                                                               | 40 kg               |
| Product complies with EN 1176-1:2017-121:2017-12                                                               | Yes                 |
| Availability of spare parts                                                                                    | Yes                 |
| Age range                                                                                                      | 3-12                |
| According to EN 1176-1-2017-12 norm, the product requires applying a safety surface according to the product's |                     |