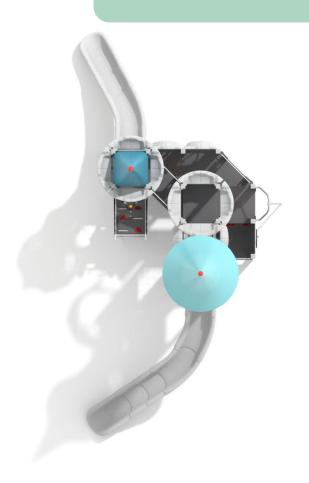

|
| Product complies with EN 1176-1:2017-121:2017-12                                                               | Yes                 |
| Availability of spare parts                                                                                    | Yes                 |
| Age range                                                                                                      | 3-12                |
| According to EN 1176-1-2017-12 norm, the product requires applying a safety surface according to the product's |                     |

According to EN 1176-1:2017-12 norm, the product requires applying a safety surface according to the product's free fall height.

## **Functions**



Climbing



Balancing



Socializing













## Kinglo Slott Art: B8614

SCALE 1:200



## **Materials**



Wood from coniferous trees (Scandinavian spruce), with a crosssection of 90x90 mm, heartwood-free, layered with polyurethane adhesives completely resistant to moisture. The wood undergoes a three-stage impregnation



Elements made of stainless steel AISI304 totally resistant to various weather conditions.



Elements made of stainless steel AISI304 totally resistant to various weather conditions.



Anthracite non-slip HPL 18 mm panel with hexagonal structurem characterized by maximum resistance to environmental factors and highest durability against abrasion.



Wall panels made of coloured, highest quality HPL 13 mm (black HPL 8mm), completely resistant moisture and UV. to moisture and UV.



Wall panels made of high quality, coloured triple-layer HDPE 15 mm, resis