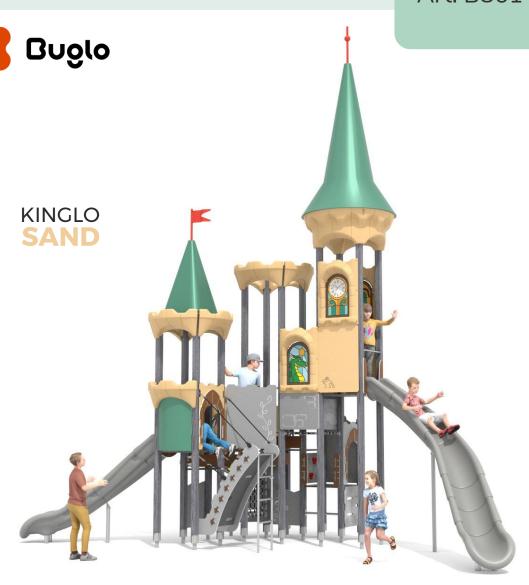

Kinglo Slott Art: B8614

## Information about the product

| Dimensions                                                                                                     | 418 x 834 cm        |
|----------------------------------------------------------------------------------------------------------------|---------------------|
| Safety zone                                                                                                    | 746 x 1196 cm       |
| Safety zone area                                                                                               | 56,2 m <sup>2</sup> |
| Overall height                                                                                                 | 840 cm              |
| Free fall height                                                                                               | 240 cm              |
| Amount of users                                                                                                | 20                  |
| Tallest element                                                                                                | 470 cm              |
| Heaviest element                                                                                               | 40 kg               |
| Product complies with EN 1176-1:2017-121:2017-12                                                               | Yes                 |
| Availability of spare parts                                                                                    | Yes                 |
| Age range                                                                                                      | 3-12                |
| According to EN 1176-1-2017-12 norm, the product requires applying a safety surface according to the product's |                     |