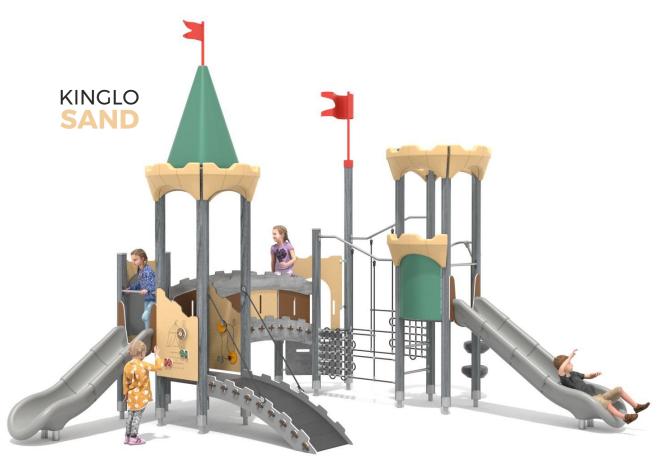

Kinglo Slott Art: B8611

KINGLO

## **Functions**

Climbing

Balancing

Socializing