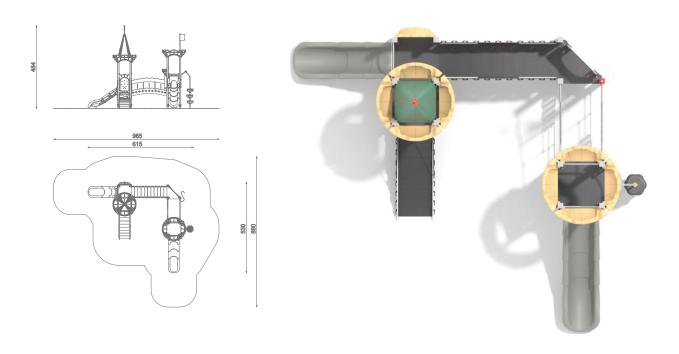

## Information about the product

| Dimensions                                                                                                                                                                                                                                                                                                                                                                                                                                                                                                                                                                                                                                                                                                                                                                                                                                                                                                                                                                                                                                                                                                                                                                                                                                                                                                                                                                                                                                                                                                                                                                                                                                                                                                                                                                                                                                                                                                                                                                                                                                                                                                                     | 530 x 615 cm |
|--------------------------------------------------------------------------------------------------------------------------------------------------------------------------------------------------------------------------------------------------------------------------------------------------------------------------------------------------------------------------------------------------------------------------------------------------------------------------------------------------------------------------------------------------------------------------------------------------------------------------------------------------------------------------------------------------------------------------------------------------------------------------------------------------------------------------------------------------------------------------------------------------------------------------------------------------------------------------------------------------------------------------------------------------------------------------------------------------------------------------------------------------------------------------------------------------------------------------------------------------------------------------------------------------------------------------------------------------------------------------------------------------------------------------------------------------------------------------------------------------------------------------------------------------------------------------------------------------------------------------------------------------------------------------------------------------------------------------------------------------------------------------------------------------------------------------------------------------------------------------------------------------------------------------------------------------------------------------------------------------------------------------------------------------------------------------------------------------------------------------------|--------------|
| Safety zone                                                                                                                                                                                                                                                                                                                                                                                                                                                                                                                                                                                                                                                                                                                                                                                                                                                                                                                                                                                                                                                                                                                                                                                                                                                                                                                                                                                                                                                                                                                                                                                                                                                                                                                                                                                                                                                                                                                                                                                                                                                                                                                    | 880 x 965 cm |
| Safety zone area                                                                                                                                                                                                                                                                                                                                                                                                                                                                                                                                                                                                                                                                                                                                                                                                                                                                                                                                                                                                                                                                                                                                                                                                                                                                                                                                                                                                                                                                                                                                                                                                                                                                                                                                                                                                                                                                                                                                                                                                                                                                                                               | 54,1 m²      |
| Overall height                                                                                                                                                                                                                                                                                                                                                                                                                                                                                                                                                                                                                                                                                                                                                                                                                                                                                                                                                                                                                                                                                                                                                                                                                                                                                                                                                                                                                                                                                                                                                                                                                                                                                                                                                                                                                                                                                                                                                                                                                                                                                                                 | 484 cm       |
| Free fall height                                                                                                                                                                                                                                                                                                                                                                                                                                                                                                                                                                                                                                                                                                                                                                                                                                                                                                                                                                                                                                                                                                                                                                                                                                                                                                                                                                                                                                                                                                                                                                                                                                                                                                                                                                                                                                                                                                                                                                                                                                                                                                               | 120 cm       |
| Amount of users                                                                                                                                                                                                                                                                                                                                                                                                                                                                                                                                                                                                                                                                                                                                                                                                                                                                                                                                                                                                                                                                                                                                                                                                                                                                                                                                                                                                                                                                                                                                                                                                                                                                                                                                                                                                                                                                                                                                                                                                                                                                                                                | 18           |
| Tallest element                                                                                                                                                                                                                                                                                                                                                                                                                                                                                                                                                                                                                                                                                                                                                                                                                                                                                                                                                                                                                                                                                                                                                                                                                                                                                                                                                                                                                                                                                                                                                                                                                                                                                                                                                                                                                                                                                                                                                                                                                                                                                                                | 325 cm       |
| Heaviest element                                                                                                                                                                                                                                                                                                                                                                                                                                                                                                                                                                                                                                                                                                                                                                                                                                                                                                                                                                                                                                                                                                                                                                                                                                                                                                                                                                                                                                                                                                                                                                                                                                                                                                                                                                                                                                                                                                                                                                                                                                                                                                               | 70 kg        |
| Product complies with EN 1176-1:2017-12                                                                                                                                                                                                                                                                                                                                                                                                                                                                                                                                                                                                                                                                                                                                                                                                                                                                                                                                                                                                                                                                                                                                                                                                                                                                                                                                                                                                                                                                                                                                                                                                                                                                                                                                                                                                                                                                                                                                                                                                                                                                                        | Yes          |
| Availability of spare parts                                                                                                                                                                                                                                                                                                                                                                                                                                                                                                                                                                                                                                                                                                                                                                                                                                                                                                                                                                                                                                                                                                                                                                                                                                                                                                                                                                                                                                                                                                                                                                                                                                                                                                                                                                                                                                                                                                                                                                                                                                                                                                    | Yes          |
| Age range                                                                                                                                                                                                                                                                                                                                                                                                                                                                                                                                                                                                                                                                                                                                                                                                                                                                                                                                                                                                                                                                                                                                                                                                                                                                                                                                                                                                                                                                                                                                                                                                                                                                                                                                                                                                                                                                                                                                                                                                                                                                                                                      | 1-12         |
| A series to FN NIC 100F 10 and the series to |              |