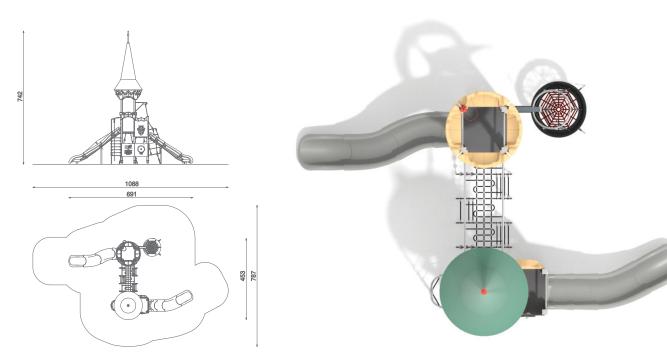

## Information about the product

| Dimensions                                                                                                                          | 691 x 453 cm  |
|-------------------------------------------------------------------------------------------------------------------------------------|---------------|
| Safety zone                                                                                                                         | 1088 x 787 cm |
| Safety zone area                                                                                                                    | 56,4m²        |
| Overall height                                                                                                                      | 742 cm        |
| Free fall height                                                                                                                    | 200 cm        |
| Amount of users                                                                                                                     | 24            |
| Tallest element                                                                                                                     | 415 cm        |
| Heaviest element                                                                                                                    | 50 kg         |
| Product complies with EN 1176-1:2017-12                                                                                             | Yes           |
| Availability of spare parts                                                                                                         | Yes           |
| Age range                                                                                                                           | 3-12          |
| According to EN 1176-1:2017-12 norm, the product requires applying a safety surface according to the product's<br>free fall height. |               |
|                                                                                                                                     |               |