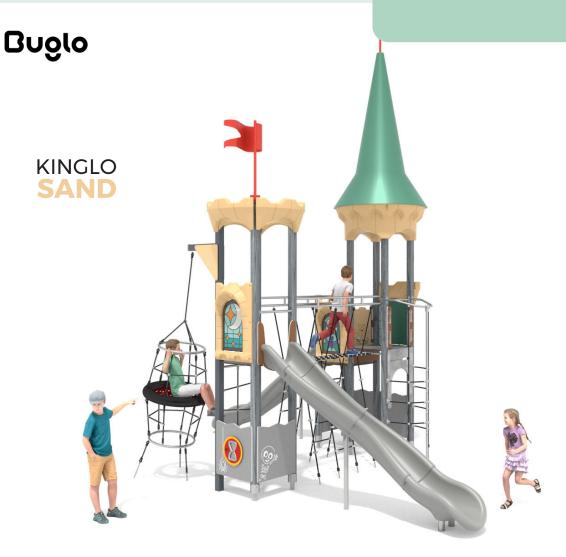

Kinglo Slott Art: B8609

## **Kinglo Slott** Art: B8609

## Information about the product

| Dimensions                                                                                                                          | 691 x 453 cm  |
|-------------------------------------------------------------------------------------------------------------------------------------|---------------|
| Safety zone                                                                                                                         | 1088 x 787 cm |
| Safety zone area                                                                                                                    | 56,4m²        |
| Overall height                                                                                                                      | 742 cm        |
| Free fall height                                                                                                                    | 200 cm        |
| Amount of users                                                                                                                     | 24            |
| Tallest element                                                                                                                     | 415 cm        |
| Heaviest element                                                                                                                    | 50 kg         |
| Product complies with EN 1176-1:2017-12                                                                                             | Yes           |
| Availability of spare parts                                                                                                         | Yes           |
| Age range                                                                                                                           | 3-12          |
| According to EN 1176-1:2017-12 norm, the product requires applying a safety surface according to the product's<br>free fall height. |               |
|                                                                                                                                     |               |