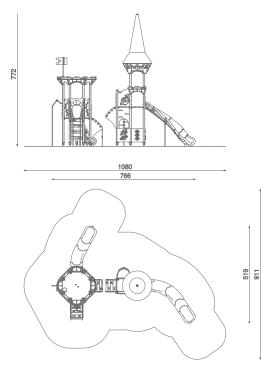

## Information about the product

| Dimensions                                                                                  | 766 x 519 cm                          |
|---------------------------------------------------------------------------------------------|---------------------------------------|
| Safety zone                                                                                 | 1080 x 911 cm                         |
| Safety zone area                                                                            | 57,5m <sup>2</sup>                    |
| Overall height                                                                              | 772 cm                                |
| Free fall height                                                                            | 210 cm                                |
| Amount of users                                                                             | 24                                    |
| Tallest element                                                                             | 445 cm                                |
| Heaviest element                                                                            | 40 kg                                 |
| Product complies with EN 1176-1:2017-12                                                     | Yes                                   |
| Availability of spare parts                                                                 | Yes                                   |
| Age range                                                                                   | 3-12                                  |
| According to EN 1176-1:2017-12 norm, the product requires applying a safe free fall height. | ty surface according to the product's |
|                                                                                             |                                       |