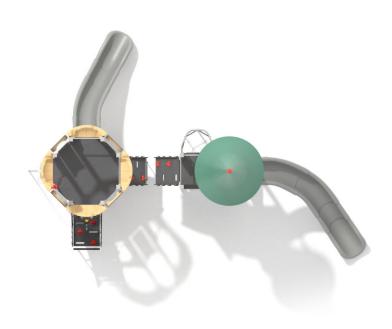

| 40 kg                                 |
| Product complies with EN 1176-1:2017-12                                                     | Yes                                   |
| Availability of spare parts                                                                 | Yes                                   |
| Age range                                                                                   | 3-12                                  |
| According to EN 1176-1:2017-12 norm, the product requires applying a safe free fall height. | ty surface according to the product's |
|                                                                                             |                                       |

## Functions







## **Kinglo Slott** Art: B8607





## Materials



Wood from coniferous trees (Scandinavian spruce), with a crosssection of 90x90 mm, heartwood-free, layered with polyurethane adhesives completely resistant to moisture. The wood undergoes a threestage impregnation process.



Elements made of black steel painted S235JR, protected against corrosion by powder galvanising and powder coating using polyester

resistant.

Anthracite non-slip HPL 18 mm panel with hexagonal structurem characterized by maximum resistance to environmental factors and highest durability paints that are UV against abrasion.



Wall panels made of coloured, highest quality HPL 13 mm (black HPL 8mm), completely resistant resistant to moisture and to moisture and UV.



Wall panels made of high quality, coloured triplelayer HDPE 15 mm, UV.



Elements m