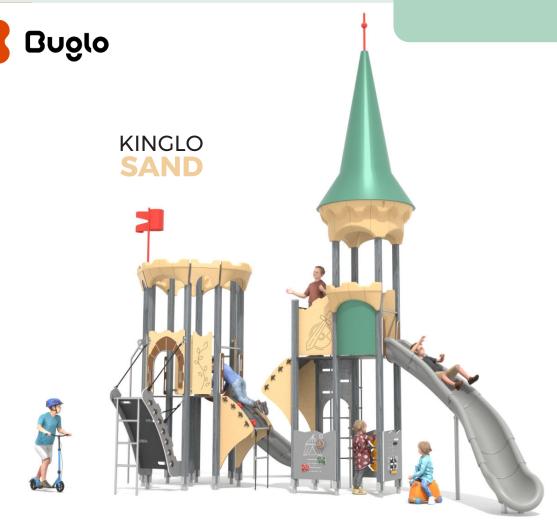

Kinglo Slott Art: B8607

## Information about the product

| Dimensions                                                                                  | 766 x 519 cm                          |
|---------------------------------------------------------------------------------------------|---------------------------------------|
| Safety zone                                                                                 | 1080 x 911 cm                         |
| Safety zone area                                                                            | 57,5m <sup>2</sup>                    |
| Overall height                                                                              | 772 cm                                |
| Free fall height                                                                            | 210 cm                                |
| Amount of users                                                                             | 24                                    |
| Tallest element                                                                             | 445 cm                                |
| Heaviest element                                                                            | 40 kg                                 |
| Product complies with EN 1176-1:2017-12                                                     | Yes                                   |
| Availability of spare parts                                                                 | Yes                                   |
| Age range                                                                                   | 3-12                                  |
| According to EN 1176-1:2017-12 norm, the product requires applying a safe free fall height. | ty surface according to the product's |
|                                                                                             |                                       |

## Functions

## **Kinglo Slott** Art: B8607