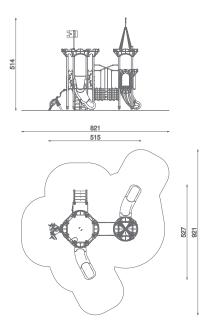

## Information about the product

| Dimensions                                                                                                                       | 515 x 527 cm |
|----------------------------------------------------------------------------------------------------------------------------------|--------------|
| Safety zone                                                                                                                      | 821 x 921 cm |
| Safety zone area                                                                                                                 | 49,5m²       |
| Overall height                                                                                                                   | 514 cm       |
| Free fall height                                                                                                                 | 120 cm       |
| Amount of users                                                                                                                  | 18           |
| Tallest element                                                                                                                  | 335 cm       |
| Heaviest element                                                                                                                 | 35 kg        |
| Product complies with EN 1176-1:2017-12                                                                                          | Yes          |
| Availability of spare parts                                                                                                      | Yes          |
| Age range                                                                                                                        | 3-12         |
| According to EN 1176-1.2017-12 norm, the product requires applying a safety surface according to the product's free fall height. |              |
|                                                                                                                                  |              |