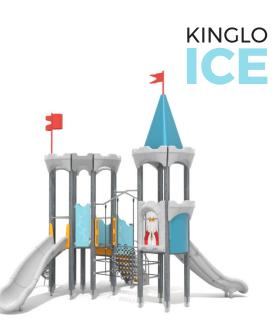

| 35 kg        |
| Product complies with EN 1176-1:2017-12                                                                                          | Yes          |
| Availability of spare parts                                                                                                      | Yes          |
| Age range                                                                                                                        | 3-12         |
| According to EN 1176-1.2017-12 norm, the product requires applying a safety surface according to the product's free fall height. |              |
|                                                                                                                                  |              |



## Functions





## **Kinglo Slott** Art: B8606





## Materials



Wood from coniferous trees Elements made of (Scandinavian spruce), with stainless steel AISI304 a cross-section of 90x90 mm, heartwood-free, layered with polyurethane adhesives completely resistant to moisture. The wood undergoes a threestage impregnation process.



totally resistant to various weather conditions.



Elements made of black steel painted S235JR, protected against corrosion by powder galvanising and powder coating using polyester paints that are UV resistant.



Anthracite non-slip HPL 18 mm panel with hexagonal structurem characterized by maximum resistance to environmental factors and highest durability against abrasion.



Wall panels made of coloured, highest quality HPL 13 mm (black HPL 8mm), compl