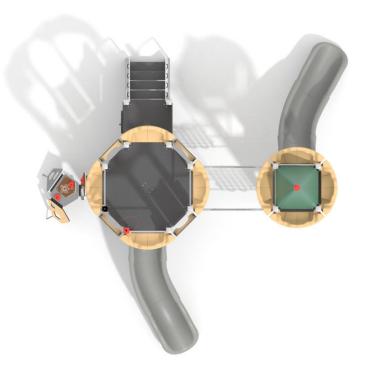

## Information about the product

| Dimensions                                                                                                                       | 515 x 527 cm |
|----------------------------------------------------------------------------------------------------------------------------------|--------------|
| Safety zone                                                                                                                      | 821 x 921 cm |
| Safety zone area                                                                                                                 | 49,5m²       |
| Overall height                                                                                                                   | 514 cm       |
| Free fall height                                                                                                                 | 120 cm       |
| Amount of users                                                                                                                  | 18           |
| Tallest element                                                                                                                  | 335 cm       |
| Heaviest element                                                                                                                 | 35 kg        |
| Product complies with EN 1176-1:2017-12                                                                                          | Yes          |
| Availability of spare parts                                                                                                      | Yes          |
| Age range                                                                                                                        | 3-12         |
| According to EN 1176-1.2017-12 norm, the product requires applying a safety surface according to the product's free fall height. |              |
|                                                                                                                                  |              |

## Functions

## **Kinglo Slott** Art: B8606