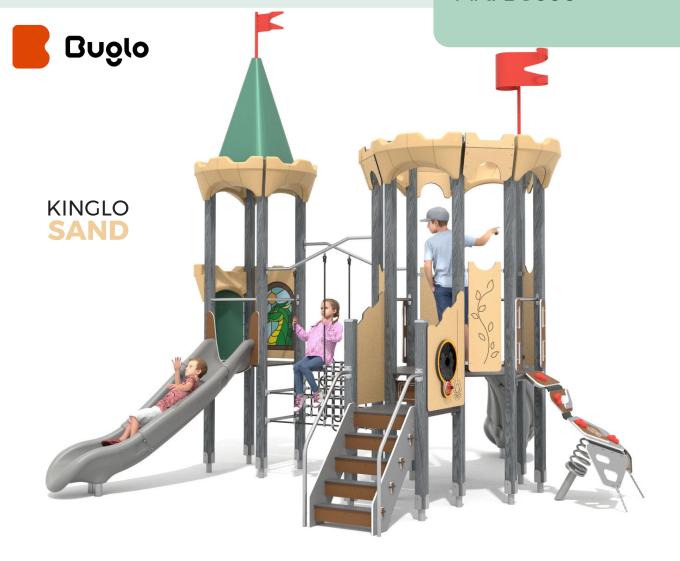

Kinglo Slott Art: B8606



## Information about the product

| Dimensions                                                                                                                       | 515 x 527 cm |
|----------------------------------------------------------------------------------------------------------------------------------|--------------|
| Safety zone                                                                                                                      | 821 x 921 cm |
| Safety zone area                                                                                                                 | 49,5m²       |
| Overall height                                                                                                                   | 514 cm       |
| Free fall height