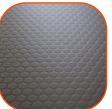

Anthracite non-slip HPL 18 mm panel with hexagonal structurem characterized by maximum resistance to environmental factors and highest durability against abrasion.

Wall panels made of coloured, highest quality HPL 13 mm (black HPL 8mm), completely resistant to moisture and UV.