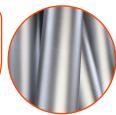

Elements made of stainless steel AISI304 totally resistant to various weather conditions.

Elements made of black steel painted S235JR, protected against corrosion by powder galvanising and powder coating using polyester paints that are UV resistant.