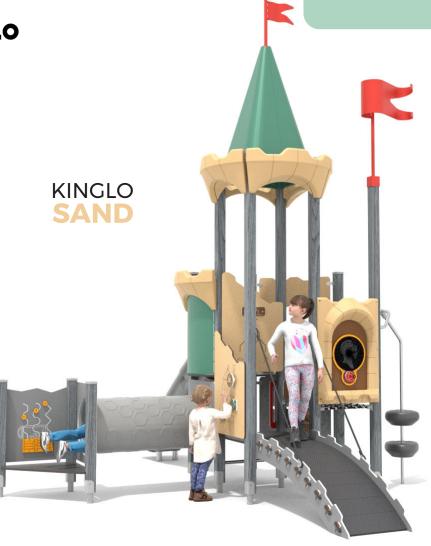

## Kinglo Slott Art: B8605

## Information about the product

| Dimensions                              | 534 x 436 cm |
|-----------------------------------------|--------------|
| Safety zone                             | 884 x 736 cm |
| Safety zone area                        | 40 m.²       |
| Overall height                          | 514 cm       |
| Free fall height                        | 120 cm       |
| Amount of users                         | 15           |
| Tallest element                         | 325cm        |
| Heaviest element                        | 45 kg        |
| Product complies with EN 1176-1:2017-12 | Yes          |
| Availability of spare parts             | Yes          |
| Age range                               | 1-12         |
|                                         |              |

According to EN 1176-1:2017-12 norm, the product requires applying a safety surface according to the product's free fall height.

## **Functions**

Balancing

Socializing