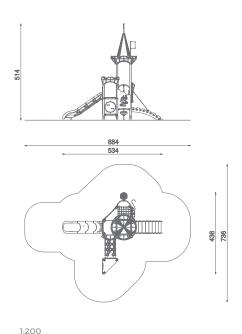

## Information about the product

| Dimensions                              | 534 x 436 cm |
|-----------------------------------------|--------------|
| Safety zone                             | 884 x 736 cm |
| Safety zone area                        | 40 m.²       |
| Overall height                          | 514 cm       |
| Free fall height                        | 120 cm       |
| Amount of users                         | 15           |
| Tallest element                         | 325cm        |
| Heaviest element                        | 45 kg        |
| Product complies with EN 1176-1:2017-12 | Yes          |
| Availability of spare parts             | Yes          |
| Age range                               | 1-12         |
|                                         |              |