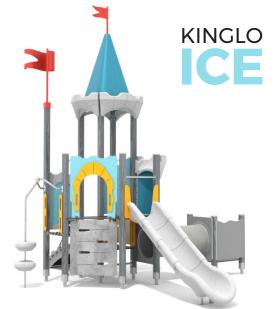

## Kinglo Slott Art: B8605

## Information about the product

| Dimensions                              | 534 x 436 cm |
|-----------------------------------------|--------------|
| Safety zone                             | 884 x 736 cm |
| Safety zone area                        | 40 m.²       |
| Overall height                          | 514 cm       |
| Free fall height                        | 120 cm       |
| Amount of users                         | 15           |
| Tallest element                         | 325cm        |
| Heaviest element                        | 45 kg        |
| Product complies with EN 1176-1:2017-12 | Yes          |
| Availability of spare parts             | Yes          |
| Age range                               | 1-12         |
|                                         |              |