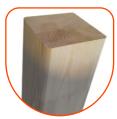

## Kinglo Slott

Art: B8605

Wood from coniferous trees (Scandinavian spruce), with a crosssection of 90x90 mm, heartwood-free, layered with polyurethane adhesives completely resistant to moisture. The wood undergoes a threestage impregnation process.