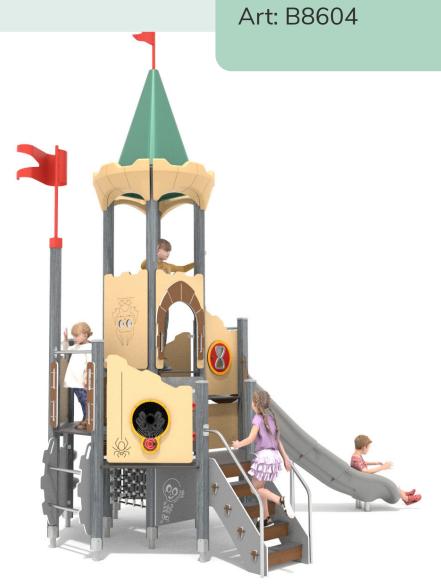

Kinglo Slott

## Kinglo Slott

Art: B8604

1:200

Wood from coniferous trees (Scandinavian spruce), with a crosssection of 90x90 mm, heartwood-free, layered with polyurethane adhesives completely resistant to moisture. The wood undergoes a threestage impregnation process.

## **Functions**

Balancing

Socializing

Educational boards