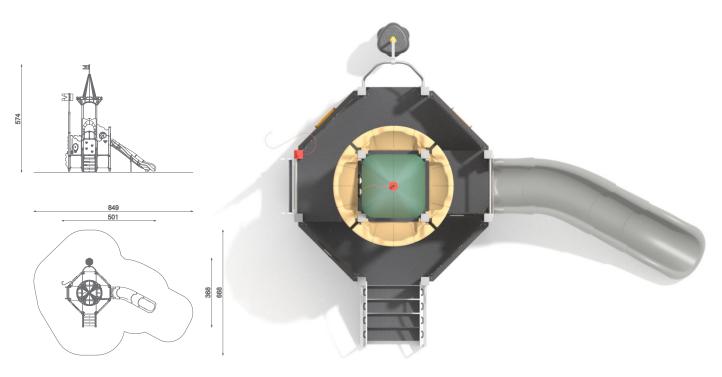

## Information about the product

| Dimensions                              | 501 x 368 cm |
|-----------------------------------------|--------------|
| Safety zone                             | 849 x 668 cm |
| Safety zone area                        | 37,2m²       |
| Overall height                          | 574 cm       |
| Free fall height                        | 150 cm       |
| Amount of users                         | 18           |
| Tallest element                         | 385 cm       |
| Heaviest element                        | 35 kg        |
| Product complies with EN 1176-1:2017-12 | Yes          |
| Availability of spare parts             | Yes          |
| Age range                               | 1-12         |
|                                         |              |

According to EN 1176-1:2017-12 norm, the product requires applying a safety surface according to the product's free fall height.