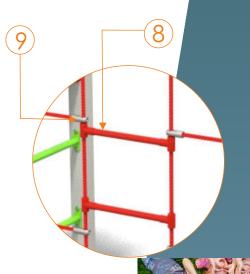

Anti-slip HPL 10 mm platform plate with a very high

Plates of the walls made of colourful triple layered 12 mm HDPE polyethylene, in the highest quality, totally damp--proof and resistant to UV.

Polypropylene ropes ppmultisplit type with a steel core and a diameter of 16 mm.

Safe post covers made of in jection molded polyaide

Rope ladder steps made of injection molded polyamide.

Rope endings pressed in a sleeve made of durable aluminum alloy.