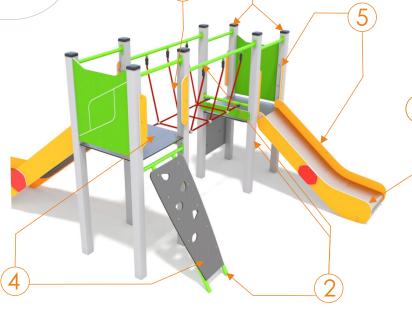

## material

Slides made of stainless steel AISI 304, Metal sheet with a thickness of 2 mm formed in a CNC technique. Side panels made of HDPE polyethylene 15 mm, in the highest quality and totally damp-proof and resistant to UV.

Solid construction made of black steel \$235JR, cleaned in the sandblasting process. Protected against corrosion by galvanizing and powder coating with polyester paint QUALICOAT attested.

Soft conifer wood 90 x 90 mm, coreless, glued in layers with polyurethane glues, resistance to weather conditions and attrition. totally resistant to water. Wood secured from weather conditions in the process of impregnation carried out twice with specialist wood protecting impregnating preparations.

Anti-slip HPL 10 mm platform plate with a very high

Plates of the walls made of colourful triple layered 12 mm HDPE polyethylene, in the highest quality, totally damp--proof and resistant to UV.

Polypropylene ropes ppmultisplit type with a steel core and a diameter of 16 mm.

Safe post covers made of in jection molded polyaide

Rope ladder steps made of injection molded polyamide.

Rope endings pressed in a sleeve made of durable aluminum alloy.