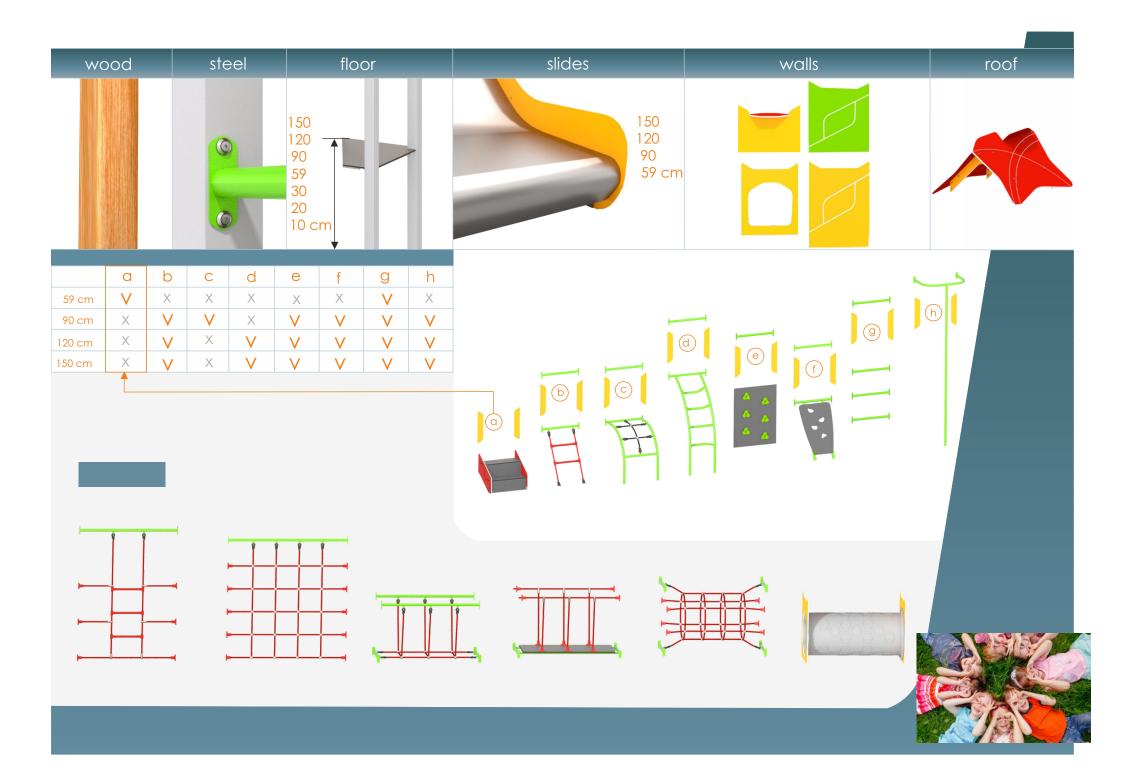

## material

Slides made of stainless steel AISI 304, Metal sheet with a thickness of 2 mm formed in a CNC technique. Side panels made of HDPE polyethylene 15 mm, in the highest quality and totally damp-proof and resistant to UV.

Solid construction made of black steel \$235JR, cleaned in the sandblasting process. Protected against corrosion by galvanizing and powder coating with polyester paint QUALICOAT attested.

Soft conifer wood 90 x 90 mm, coreless, glued in layers with polyurethane glues, resistance to weather conditions and attrition. totally resistant to water. Wood secured from weather conditions in the process of impregnation carried out twice with specialist wood protecting impregnating preparations.

Anti-slip HPL 10 mm platform plate with a very high

Plates of the walls made of colourful triple layered 12 mm HDPE polyethylene, in the highest quality, totally damp--proof and resistant to UV.

Polypropylene ropes ppmultisplit type with a steel core and a diameter of 16 mm.

Safe post covers made of in jection molded polyaide

Rope ladder steps made of injection molded polyamide.

Rope endings pressed in a sleeve made of durable aluminum alloy.