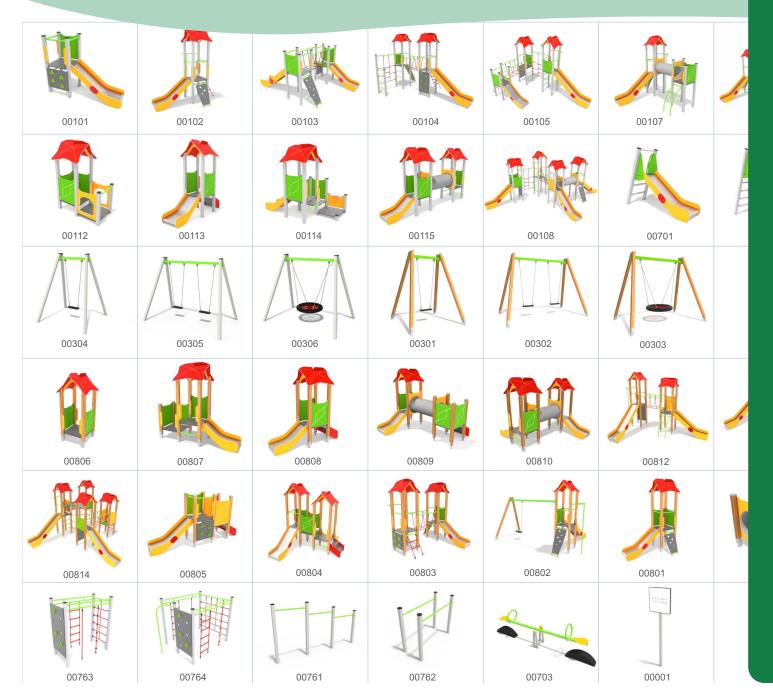

## Materialspesifikasjon

## **SMART**



## material





Slides made of stainless steel AISI 304, Metal sheet with a thickness of 2 mm formed in a CNC technique. Side panels made of HDPE polyethylene 15 mm, in the highest quality and totally damp-proof and resistant to UV.



Solid construction made of black steel \$235JR, cleaned in the sandblasting process. Protected against corrosion by galvanizing and powder coating with polyester paint QUALICOAT attested.



Soft conifer wood 90 x 90 mm, coreless, glued in layers with polyurethane glues, resistance to weather conditions and attrition. totally resistant to water. Wood secured from weather conditions in the process of impregnation carried out twice with specialist wood protecting impregnating preparations.



Anti-slip HPL 10 mm pla