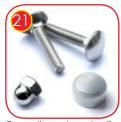

Connecting elements like screws, nuts, washers made of stainless steel. Vandal-proof screw plugs made of injection molded polyamide.

Anti-slip aluminum checker plate 2 mm thick.

Information Board with printout on UV-resistant foil, glued to a hot dip galvanised metal sheet.