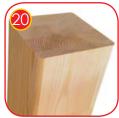

Soft conifer wood 90 x 90 mm, coreless, glued in layers with polyurethane glues, totally resistant to water. Wood posts processed in three-phased impregnation process.

Wooden posts anchored to the ground with powder galvanized and powder coated steel anchors.

Soft conifer wood 140 x 140 mm, coreless, knotless, glued in layers with polyurethane glues, totally resistant to water. Wood secured from weather conditions in the process of impregnation carried out twice with specialist wood protecting impregnating preparations.