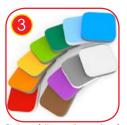

Plates of the walls made of colourful triple layered 15 mm HDPE polyethylene, in the highest quality, totally damp--proof and resistant to UV.

Plates of the walls and platforms made of colourful 13 mm HPL (black plates made of 8 mm HPL), in the highest quality, totally damp-proof and resistant to UV.