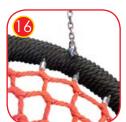

The seats are made with an aluminum construction covered with a soft EPDM rubber, hanged on 6mm stainless steel chains.

thick

"Bird nest" type seat with a diameter of 100 cm, hanged on 6 mm stainless steel chains. Metal frame covered with soft polypropylene rope.

Approved seat – chair type – hanged on fi 6 mm chains made of stainless steel. Metal frame covered by soft polypropylene rope.

Rope fi 140 mm hanged on ropes fi 16 mm. Stainless fittings.

Rubber bumper made of soft and durable EPDM rubber.