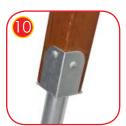

Soft conifer wood 90 x 90 mm, coreless, glued in layers with polyurethane glues, totally resistant to water. Wood posts processed in three-phased impregnation process.

Wooden posts anchored to the ground with powder galvanized and powder coated steel anchors.