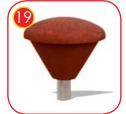

Back support of the seat with steel construction covered with soft polyurethane. Endings made of polyamide.

Safety seat made of aluminum and stainless steel covered with soft polyurethane, hanged on 6 mm stainless steel chains.