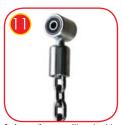

Swing slings, with double bearings, made of stainless steel guarantees a quiet mechanism operation. Beside the horizontal movement it allows as well for the circular movement to avoid twisting of the chain.