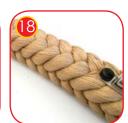

Approved seat – chair type – hanged on fi 6 mm chains made of stainless steel. Metal frame covered by soft polypropylene rope.

Rope fi 140 mm hanged on ropes fi 16 mm. Stainless fittings.

Rubber bumper made of soft and durable EPDM rubber.