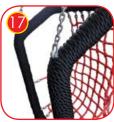

Approved seat – chair type – hanged on fi 6 mm chains made of stainless steel. Metal frame covered by soft polypropylene rope.

Rope fi 140 mm hanged on ropes fi 16 mm. Stainless fittings.

Rubber bumper made of soft and durable EPDM rubber.