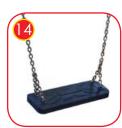

The seats are made with an aluminum construction covered with a soft EPDM rubber, hanged on 6mm stainless steel chains.

thick

"Bird nest" type seat with a diameter of 100 cm, hanged on 6 mm stainless steel chains. Metal frame covered with soft polypropylene rope.