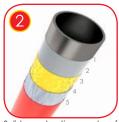

## **SINGLE**

Solid construction made of stainless steel AISI 304 totally resistant to weather conditions.

Solid construction made of black steel \$235JR, cleaned in the sandblasting process. Protected against corrosion by galvanizing and powder coating with polyester paint QUALICOAT attested. 1 – steel, 2 – sandblasting, 3 – iron phosphatizing, 4 – zinc base, 5 – polyester powder paint.