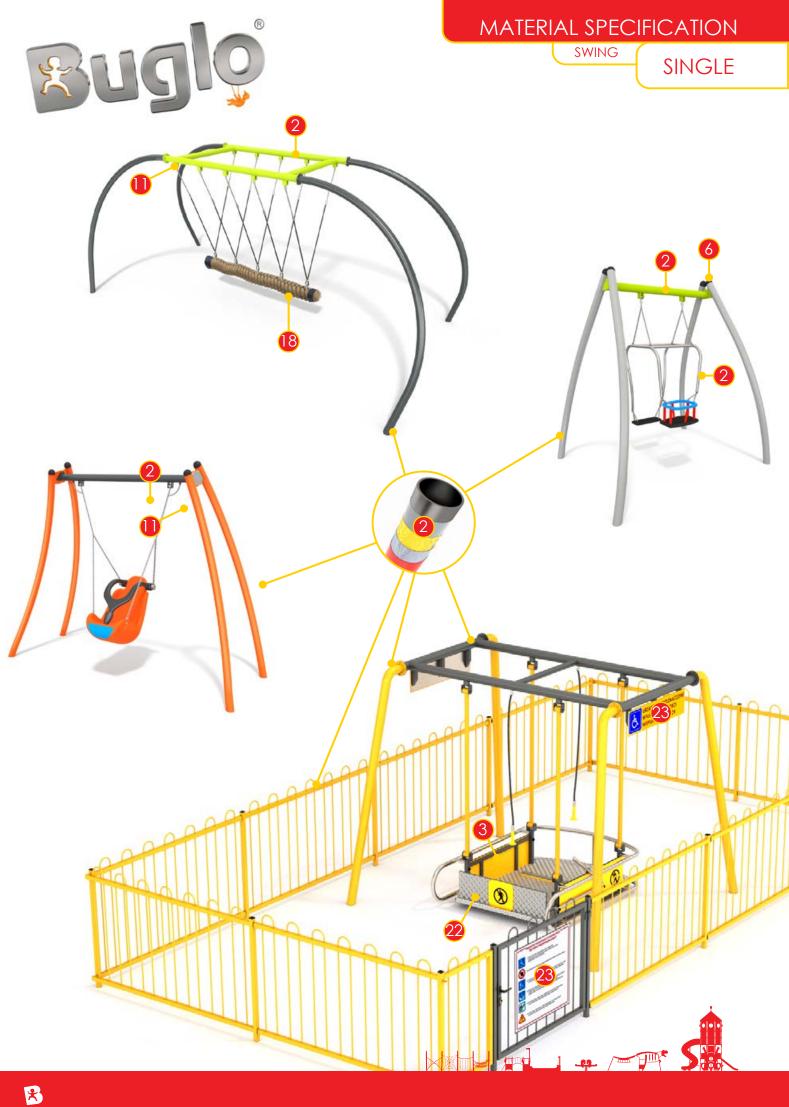

## **SINGLE**

Solid construction made of stainless steel AISI 304 totally resistant to weather conditions.

Solid construction made of black steel \$235JR, cleaned in the sandblasting process. Protected against corrosion by galvanizing and powder coating with polyester paint QUALICOAT attested. 1 – steel, 2 – sandblasting, 3 – iron phosphatizing, 4 – zinc base, 5 – polyester powder paint.

Plates of the walls made of colourful triple layered 15 mm HDPE polyethylene, in the highest quality, totally damp--proof and resistant to UV.

Plates of the walls and platforms made of colourful 13 mm HPL (black plates made of 8 mm HPL), in the highest quality, totally damp-proof and resistant to UV.

Anti-slip 10 mm HPL platform plate with a very high resistance to weather conditions and attrition.

Post endings finished with soft EPDM rubber.

Safe pipe plugs made of injection molded polyamide.

System of connectors and clamps made of strong aluminum alloy. Aluminum is secured by the process of electrophoresis and powder coating with polyester paint UV resistant and QUALICOAT attested.

Soft conifer wood 90 x 90 mm, coreless, glued in layers with polyurethane glues, totally resistant to water. Wood posts processed in three-phased impregnation process.

Wooden posts anchored to the ground with powder galvanized and powder coated steel anchors.

Swing slings, with double bearings, made of stainless steel guarantees a quiet mechanism operation. Beside the horizontal movement it allows as well for the circular movement to avoid twisting of the chain.

Back support of the seat with steel construction covered with soft polyurethane. Endings made of polyamide.

Safety seat made of aluminum and stainless steel covered with soft polyurethane, hanged on 6 mm stainless steel chains.

The seats are made with an aluminum construction covered with a soft EPDM rubber, hanged on 6mm stainless steel chains.

thick

"Bird nest" type seat with a diameter of 100 cm, hanged on 6 mm stainless steel chains. Metal frame covered with soft polypropylene rope.

Approved seat – chair type – hanged on fi 6 mm chains made of stainless steel. Metal frame covered by soft polypropylene rope.

Rope fi 140 mm hanged on ropes fi 16 mm. Stainless fittings.

Rubber bumper made of soft and durable EPDM rubber.

Soft conifer wood 140 x 140 mm, coreless, knotless, glued in layers with polyurethane glues, totally resistant to water. Wood secured from weather conditions in the process of impregnation carried out twice with specialist wood protecting impregnating preparations.

Connecting elements like screws, nuts, washers made of stainless steel. Vandal-proof screw plugs made of injection molded polyamide.

Anti-slip aluminum checker plate 2 mm thick.

Information Board with printout on UV-resistant foil, glued to a hot dip galvanised metal sheet.