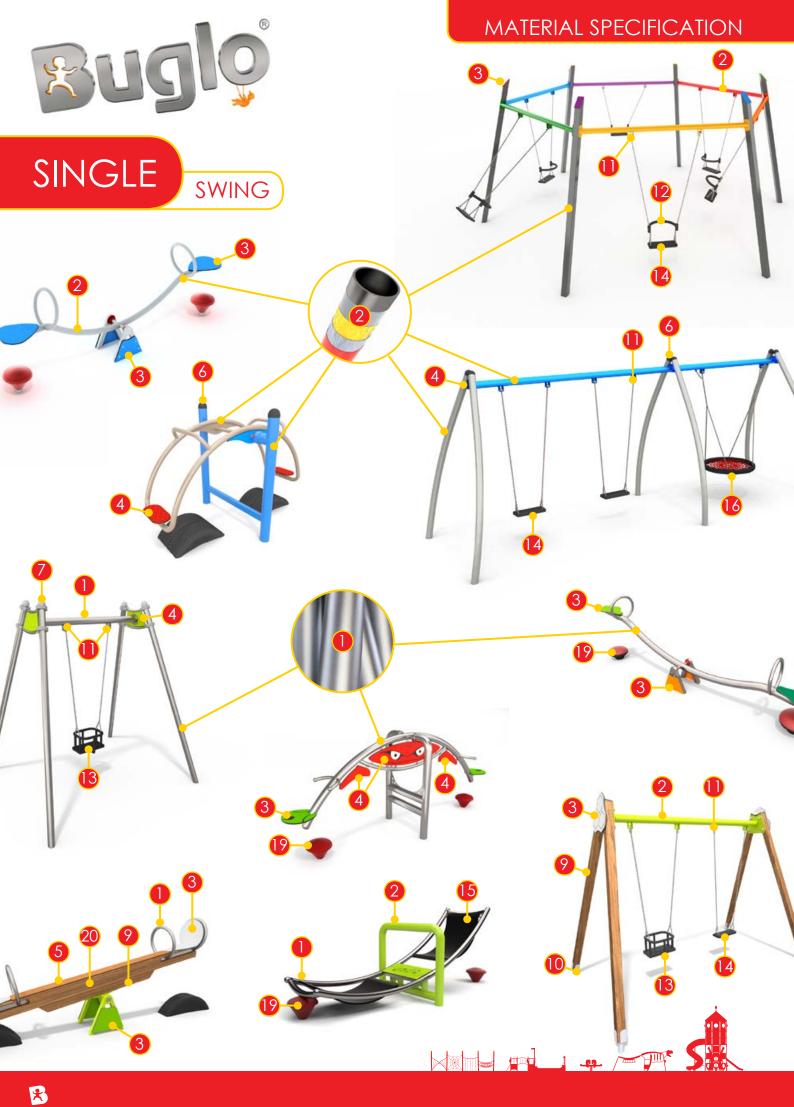

## **SINGLE**

Solid construction made of stainless steel AISI 304 totally resistant to weather conditions.

Solid construction made of black steel \$235JR, cleaned in the sandblasting process. Protected against corrosion by galvanizing and powder coating with polyester paint QUALICOAT attested. 1 – steel, 2 – sandblasting, 3 – iron phosphatizing, 4 – zinc base, 5 – polyester powder paint.

Plates of the walls made of colourful triple layered 15 mm HDPE polyethylene, in the highest quality, totally damp--proof and resistant to UV.

Plates of the walls and platforms made of colourful 13 mm HPL (black plates made of 8 mm HPL), in the highest quality, totally damp-proof and resistant to UV.

Anti-slip 10 mm HPL platform plate with a very high resistance to weather conditions and attrition.

Post endings finished with soft EPDM rubber.

Safe pipe plugs made of injection molded polyamide.

System of connectors and clamps made of strong aluminum alloy. Aluminum is secured by the process of electrophoresis and powder coating with polyester paint UV resistant and QUALICOAT attested.

Soft conifer wood 90 x 90 mm, coreless, glued in layers with polyurethane glues, totally resistant to water. Wood posts processed in three-phased impregnation process.

Wooden posts anchored to the ground with powder galvanized and powder coated steel anchors.

Swing slings, with double bearings, made of stainless steel guarantees a quiet mechanism operation. Beside the horizontal movement it allows as well for the circular movement to avoid twisting of the chain.

Back support of the seat with steel construction covered with soft polyurethane. Endings made of polyamide.

Safety seat made of aluminum and stainless steel covered with soft polyurethane, hanged on 6 mm stainless steel chains.

The seats are made with an aluminum construction covered with a soft EPDM rubber, hanged on 6mm stainless steel chains.

thick

"Bird nest" type seat with a diameter of 100 cm, hanged on 6 mm stainless steel chains. Metal frame covered with soft polypropylene rope.

Approved seat – chair type – hanged on fi 6 mm chains made of stainless steel. Metal frame covered by soft polypropylene rope.

Rope fi 140 mm hanged on ropes fi 16 mm. Stainless fittings.

Rubber bumper made of soft and durable EPDM rubber.

Soft conifer wood 140 x 140 mm, coreless, knotless, glued in layers with polyurethane glues, totally resistant to water. Wood secured from weather conditions in the process of impregnation carried out twice with specialist wood protecting impregnating preparations.

Connecting elements like screws, nuts, washers made of stainless steel. Vandal-proof screw plugs made of injection molded polyamide.

Anti-slip aluminum checker plate 2 mm thick.

Information Board with printout on UV-resistant foil, glued to a hot dip galvanised metal sheet.