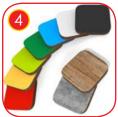

Plates of the walls made of colourful triple layered 15 mm HDPE polyethylene, in the highest quality, totally damp--proof and resistant to UV.

Plates of the walls and platforms made of colourful 13 mm HPL (black plates made of 8 mm HPL), in the highest quality, totally damp-proof and resistant to UV.

Anti-slip 10 mm HPL platform plate with a very high resistance to weather conditions and attrition.

Post endings finished with soft EPDM rubber.

Safe pipe plugs made of injection molded polyamide.

System of connectors and clamps made of strong aluminum alloy. Aluminum is secured by the process of electrophoresis and powder coating with polyester paint UV resistant and QUALICOAT attested.