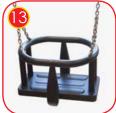

Back support of the seat with steel construction covered with soft polyurethane. Endings made of polyamide.

Safety seat made of aluminum and stainless steel covered with soft polyurethane, hanged on 6 mm stainless steel chains.