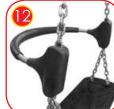

Back support of the seat with steel construction covered with soft polyurethane. Endings made of polyamide.

Safety seat made of aluminum and stainless steel covered with soft polyurethane, hanged on 6 mm stainless steel chains.